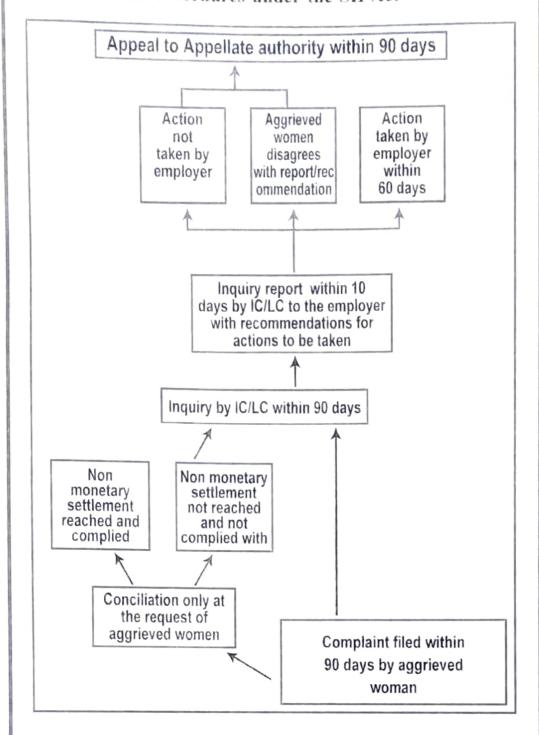

# What is the grievance redressal mechanism mandated under the SH Act ?

All employers(organisations/departments/ companies) engaging 10 or more employees, are required to constitute an internal Committee (1C) at all administrative units and branches. It must be noted that ICs are required in all establishments, even those without woman employees so that women visitors vendors must also have the option to complain.

An employer who has failed to put an IC in place may be fined (up to Rs. 50,000) and may also lose his/her/their license or registration to operate.

Complaints arising from workplaces with less than 10 woman workers or organisations can be filed with the Local Committee (LC). Complaints against the employer can be filed at the LC. The LCs are to be established by district authorities at the district level with an additional district magistrate as the District Officer. The District Officer designates block level officer as Nodal Officer to receive and forward complaints to the Local Committee.

# Can the aggrieved person ask for any reliefs while the inquiry proceedings are going on?

The aggrieved woman can make a request in writing to the IC for temporary relief while the inquiry is going on. Temporary reliefs she is entitled to include:

- Transfer of either party;
- Granting leave of upto 3 months to the aggrieved woman;
- Restrain the respondent/offender from reporting on

the work performance of the aggrieved woman;

Preventing respondent from writing any confidential reports or assign her to another office/r;

 Restrain the respondent from supervising any academic activity of the aggrieved woman.

# What are the actions taken by an 1C against theoffender?

Action against the offender include,

Furnishing a written apology to the aggrieved person;

Warnings, reprimands or censure;

Withholding promotion or pay rises/increments ofthe respondent;

Terminating/suspending/dismissing the respondent from

service:

Counselling sessions or community service for respondents;

• Deductions from the respondent's salary to be paid to

the aggrieved woman as compensation.

Based on the offence, penalties are imposed by the Internal/Local Committee. Should there be a need, service rules of misconduct of the concerned workplace may be referred to. However, offences which are criminal in nature will be booked under IPC.

### Mechanism & Procedures under the SH Act

What is the compensation an aggrieved woman is entitled to?

There is no fixed amount provided for compensation. Payment can be made one-time or in installments or in