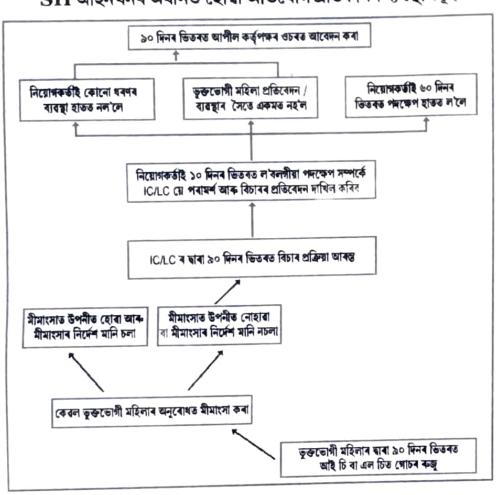

#### SH অহিনৰ অধীনত অভিযোগ প্ৰতিকাৰৰ ব্যৱস্থা কি ?

১০ জন বা ততোধিক কৰ্মচাৰী জড়িত থকা সকলো নিয়োগক্ষেত্ৰৰ (প্ৰতিষ্ঠান/বিভাগ/কোম্পানী) নিয়োগকৰ্তাই প্ৰশাসনিক গোট আৰু শাখাসমূহত এখন অভ্যন্তৰীণ কমিটি (আই চি) গঠন কৰাটো বাধ্যতামূলক। উল্লেখনীয় কথাটো হৈছে, মহিলা কৰ্মচাৰী থাকক বা নাথাকক সকলোবোৰ প্ৰতিষ্ঠানত আই চি থাকিব লাগিব, যাতে মহিলা অতিথি/বিক্ৰেতাসকলৰো অভিযোগ কৰাৰ ব্যৱস্থা থাকে। আই চি স্থাপন নকৰা নিয়োগকৰ্তাই ৫০,০০০/ টকালৈকে জৰিমনা ভৰিব লগীয়া হ'ব পাৰে আৰু তেওঁৰ অনুজ্ঞাপত্ৰ অথবা পঞ্জীয়ন বাতিলো হ'ব পাৰে।

১০ গৰাকীতকৈ কম কৰ্মচাৰী থকা কৰ্মস্থান বা প্ৰতিষ্ঠানৰ অভিযোগসমূহ স্থানীয় কিমিটি (এল চি) ৰ আগত দাখিল কৰিব পৰা যায়। এগৰাকী অতিৰিক্ত জিলা ন্যায়াধীশক জিলা বিষয়া হিচাপে দায়িত্ব দি জিলা কৰ্তৃপক্ষই জিলা পৰ্যায়ত এল চি স্থাপন কৰিব লাগে। অভিযোগ গ্ৰহণ কৰি স্থানীয় কমিটিলৈ পঠাবৰ কাৰণে জিলা বিষয়াগৰাকীয়ে খণ্ড পৰ্যায়ৰ বিষয়াক ন'ডেল বিষয়াৰূপে মনোনীত কৰে।

বিচাৰ প্ৰক্ৰিয়া চলি থাকোঁতে ভুক্তভোগী মহিলাই আন কোনো ধৰণৰ সকাহ বিচাৰিব পাৰেনে ?

ভুক্তভোগী মহিলা গৰাকীয়ে বিচাৰ চলি থকাৰ সময়ত সাময়িক সকাহৰ বাবে

আভ্যন্তৰীণ কমিটিলৈ আবেদন জনাব পাৰে। তেওঁ পাব পৰা সাময়িক সকাহবোৰ হ'ল —

- যিকোনো এটা পক্ষৰ বদলি
- ভুক্তভোগী মহিলাগৰাকীলৈ ৩ মাহৰ ছুটি মঞ্জুৰ
- ভুক্তভোগী মহিলা গৰাকীৰ কৰ্ম দক্ষতাৰ ওপৰত প্ৰতিবেদন দিয়াৰপৰা অভিযুক্তক বাধা দিয়া
- কোনো ধৰণৰ গোপনীয় প্ৰতিবেদন লিখা বা মহিলাগৰাকীক বেলেগ কাৰ্যালয় বা বিষয়াৰ অধীনলৈ পঠোৱাত অভিযুক্তক বাধা দিয়া।
- শৈক্ষিক প্ৰতিষ্ঠানৰ লগত জড়িত গোচৰত অভিযুক্তক ভুক্তভোগী মহিলা গৰাকীৰ যিকোনো ধৰণৰ শৈক্ষিক কাৰ্যকলাপৰ তত্ত্বাৱধান বা নিৰীক্ষণৰ দায়িত্বৰপৰা আঁতৰোৱা।

# অভিযুক্তৰ বিৰুদ্ধে আভ্যন্তৰীণ কমিটিয়ে গ্ৰহণ কৰা ব্যৱস্থাবোৰ কি কি ?

- অভিযুক্তই ভুক্তভোগী মহিলাগৰাকীলৈ লিখিত ক্ষমাপত্ৰ দিয়া
- অভিযুক্তক সাৱধান কৰা, তিৰস্কাৰ নাইবা দোষাৰোপ কৰা
- অভিযুক্তৰ পদোন্নতি অথবা বেতন বৃদ্ধি বন্ধ কৰা
- অভিযুক্তক চাকৰিৰপৰা বাহিৰ কৰা, নিলম্বন নাইবা বৰ্খাস্ত কৰা
- অভিযুক্ত আৰু গোচৰীয়া দুই পক্ষৰ বাবে পৰামৰ্শদান বৈঠক আৰু অভিযুক্তক সমাজ সেৱামূলক কামত লগোৱা
- ভুক্তভোগী মহিলাগৰাকীক ক্ষতিপূৰণ দিবলৈ অভিযুক্তৰ দৰমহা কৰ্তন কৰা

অপৰাধৰ তীব্ৰতাৰ ওপৰত ভিত্তি কৰি আভ্যন্তৰীণ/স্থানীয় কমিটিয়ে জৰিমনাসমূহ ধাৰ্য্য কৰে। প্ৰয়োজন সাপেক্ষে সংশ্লিষ্ট কৰ্মস্থানৰ অনুচিত আচৰণ সম্পৰ্কীয় নিৰ্দেশনাৰো উল্লেখ কৰিব পাৰি। কিন্তু গুৰুতৰ অপৰাধৰ ক্ষেত্ৰত ভাৰতীয় দণ্ডবিধি আইনৰ সহায় ল'ব লাগিব।

### SH আইনখনৰ অধীনত হোৱা অভিযোগ প্ৰতিকাৰৰ ব্যৱস্থাসমূহ

ভুক্তভোগী মহিলা এগৰাকীয়ে পোৱা ক্ষতিপূৰণবোৰ কি কি ? ক্ষতিপূৰণৰ বাবে দিয়া ধনৰ কোনো নিৰ্দিষ্ট পৰিমাণ নাই। নিৰ্যাতনকাৰীৰ উপাৰ্জন বা আৰ্থিক অৱস্থাৰ ওপৰত ভিত্তি কৰি ক্ষতিপূৰণ এবাৰতে বা কিস্তিত নাইবা এককালীনভাৱে তলত উল্লেখ কৰা কাৰণসমূহৰ বাবে দিয়া হ'ব পাৰে—